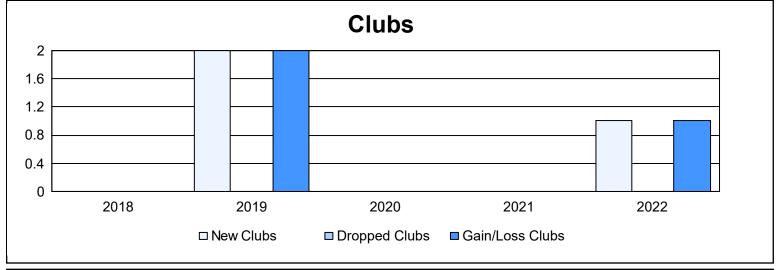

District 111NW As of June 2022 Cumulative

| Year      | New<br>Clubs | Dropped<br>Clubs | Gain/<br>Loss<br>Clubs | New<br>Members | Charter<br>Members | Reinstate<br>Members | Transfer<br>Members | Total<br>Member<br>Added | Total<br>Members<br>Dropped | Gain/<br>Loss<br>Members |
|-----------|--------------|------------------|------------------------|----------------|--------------------|----------------------|---------------------|--------------------------|-----------------------------|--------------------------|
| 2017-2018 | 0            | 0                | 0                      | 95             | 0                  | 1                    | 5                   | 101                      | 94                          | 7                        |
| 2018-2019 | 2            | 0                | 2                      | 91             | 43                 | 2                    | 11                  | 147                      | 78                          | 69                       |
| 2019-2020 | 0            | 0                | 0                      | 67             | 0                  | 0                    | 8                   | 75                       | 97                          | -22                      |
| 2020-2021 | 0            | 0                | 0                      | 42             | 0                  | 1                    | 0                   | 43                       | 63                          | -20                      |
| 2021-2022 | 1            | 0                | 1                      | 69             | 23                 | 0                    | 8                   | 100                      | 85                          | 15                       |
| Average   | 1            | 0                | 1                      | 73             | 13                 | 1                    | 6                   | 93                       | 83                          | 10                       |