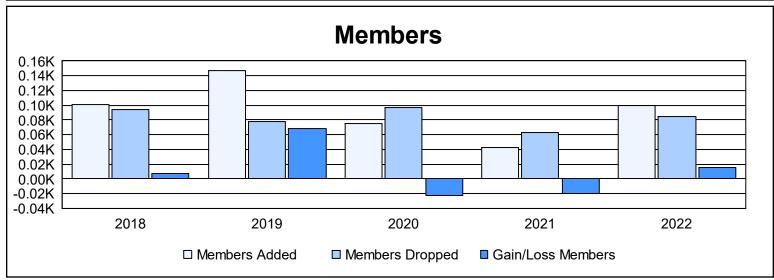

District 111NW As of June 2022 Cumulative

| Year      | New<br>Clubs | Dropped<br>Clubs | Gain/<br>Loss<br>Clubs | New<br>Members | Charter<br>Members | Reinstate<br>Members | Transfer<br>Members | Total<br>Member<br>Added | Total<br>Members<br>Dropped | Gain/<br>Loss<br>Members |
|-----------|--------------|------------------|------------------------|----------------|--------------------|----------------------|---------------------|--------------------------|-----------------------------|--------------------------|
| 2017-2018 | 0            | 0                | 0                      | 95             | 0                  | 1                    | 5                   | 101                      | 94                          | 7                        |
| 2018-2019 | 2            | 0                | 2                      | 91             | 43                 | 2                    | 11                  | 147                      | 78                          | 69                       |
| 2019-2020 | 0            | 0                | 0                      | 67             | 0                  | 0                    | 8                   | 75                       | 97                          | -22                      |
| 2020-2021 | 0            | 0                | 0                      | 42             | 0                  | 1                    | 0                   | 43                       | 63                          | -20                      |
| 2021-2022 | 1            | 0                | 1                      | 69             | 23                 | 0                    | 8                   | 100                      | 85                          | 15                       |
| Average   | 1            | 0                | 1                      | 73             | 13                 | 1                    | 6                   | 93                       | 83                          | 10                       |